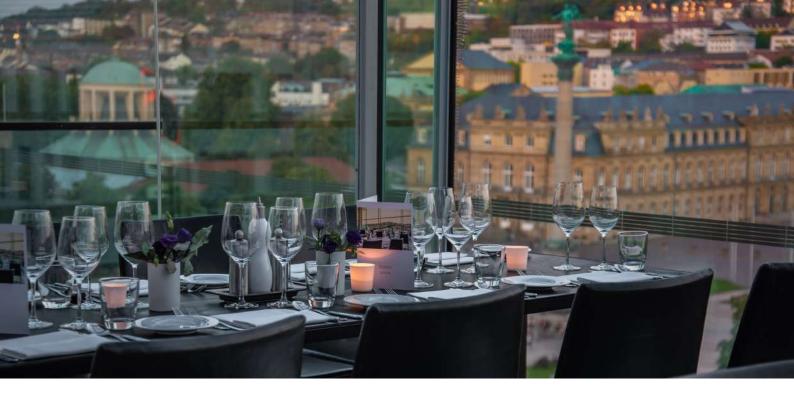

# CORPORATE EVENTS EXCLUSIVE BOOKINGS

Would you like to leave a lasting impression with customers, guests or employees? The Cube Restaurant as one of the city's most exclusive restaurant venues makes it possible with its breathtaking view over the Stuttgart Schlossplatz.

The restaurant is located on the top floor of the Kunstmuseum directly in the city center with excellent public transport connections and parking spaces in the public underground car park of the BW Bank. Therefore, the Cube Restaurant offers the perfect conditions for your event. The spacious room with fully equipped bar and a lounge with excellent views are versatile. To round off your event, start with a cocktail reception at the o.T. Bar, which is located in the foyer of the 'Kunstmuseum Stuttgart'.