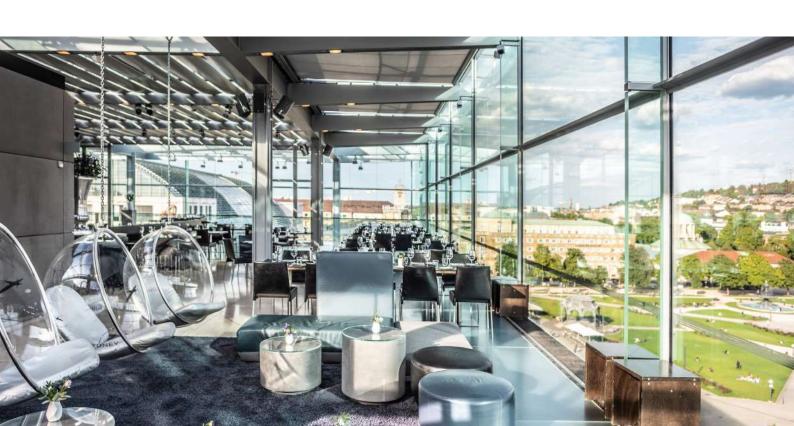

# CUBE RESTAURANT ON THE TOP FLOOR OF THE 'KUNSTMUSEUM STUTTGART'

The sense of space is unique: all-round glazing and a fantastic view of Stuttgart's city center. The reduced interior supports the impression of urban generosity.

The professional restaurant crew has a clear vision: "Inspired Cooking" – it is the quintessence of inspiring, culinary voyage of discovery. Tasteful and expressive dishes are created with first-class, wherever possible regional products. Our dishes combine ideas from different origins: Mediterranean cuisine with Asian influences are the source of inspiration.