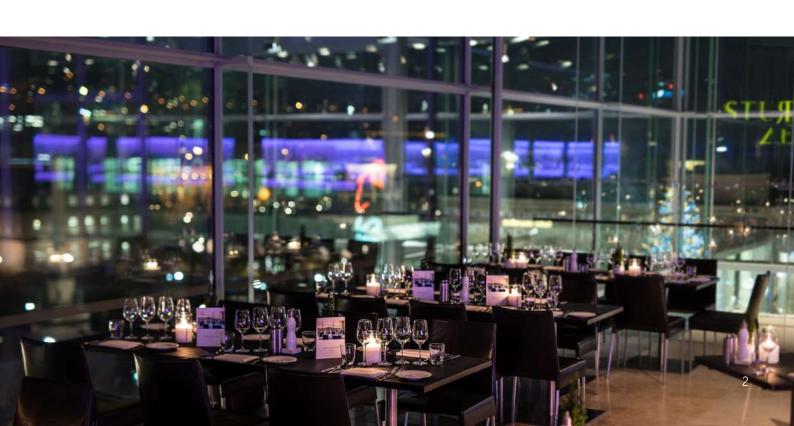

# CORPORATE EVENTS EXCLUSIVE BOOKINGS

Would you like to leave a lasting impression with customers, guests or employees? The Cube Restaurant as one of the city's most exclusive restaurant venues makes it possible with its breathtaking view over the Stuttgart Schlossplatz.

The restaurant is located on the top floor of the Kunstmuseum directly in the city center with excellent public transport connections and parking spaces in the public underground car park of the BW Bank. Therefore, the Cube Restaurant offers the perfect conditions for your event. The spacious room with fully equipped bar and a lounge with excellent views are versatile. To round off your event, start with a cocktail reception at the o.T. Bar, which is located in the foyer of the 'Kunstmuseum Stuttgart'.