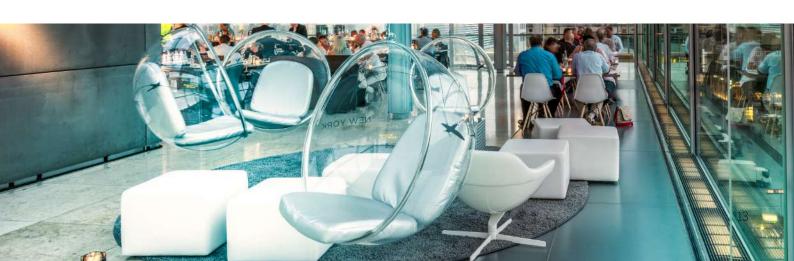

# CUBE RESTAURANT ON THE TOP FLOOR OF THE 'KUNSTMUSEUM STUTTGART'

The sense of space is unique: all-round glazing and a fantastic view of Stuttgart's city center. The reduced interior supports the impression of urban generosity.

Thanks to the varied furnishing options in the Cube Restaurant, there is capacity for up to 150 people at either long or round tables.

The Cube Restaurant is the quick-change artist among our restaurants. Under the heading "Book the Concept" you can book and scale our event catering concepts individually for your event. Especially for the people who have already experienced a considerable amount of concepts, these innovations were created to merge food inspirations, bar culture and sounds in a special ambience. For details, please refer to our "Book the Concept" brochure.