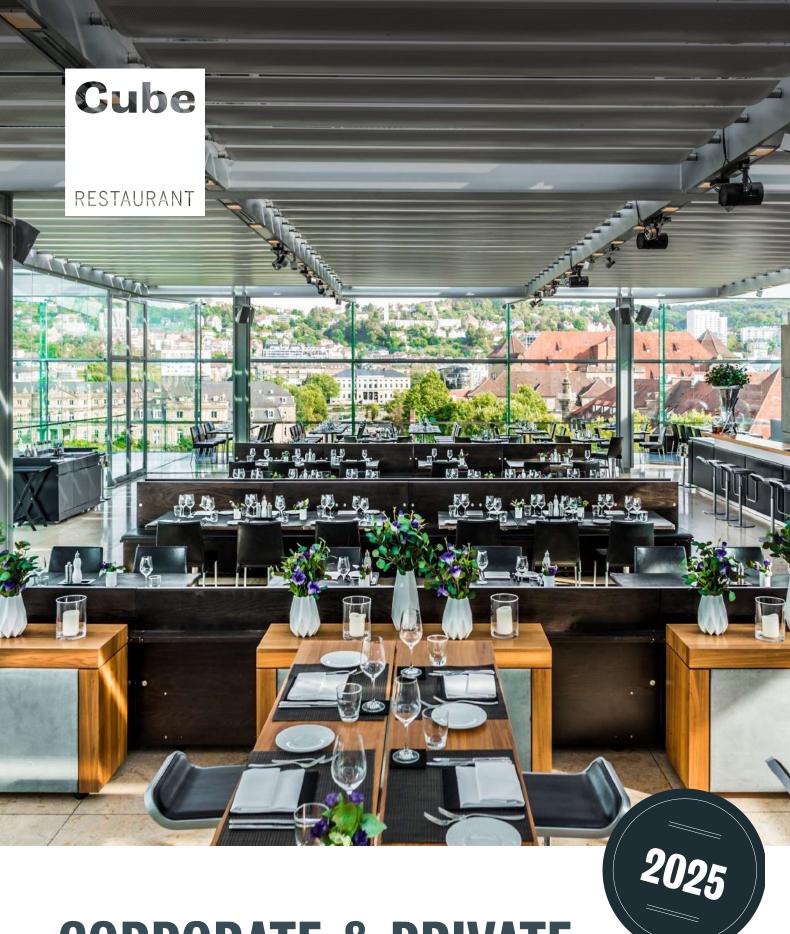

# CUBE RESTAURANT ON THE TOP FLOOR OF THE 'KUNSTMUSEUM STUTTGART'

The sense of space is unique: all-round glazing and a fantastic view of Stuttgart's city center. The reduced interior supports the impression of urban generosity.

The professional restaurant crew has a clear vision: "Inspired Cooking" – it is the quintessence of inspiring, culinary voyage of discovery. Tasteful and expressive dishes are created with first-class, wherever possible regional products. Our dishes combine ideas from different origins: Mediterranean cuisine with Asian influences are the source of inspiration.