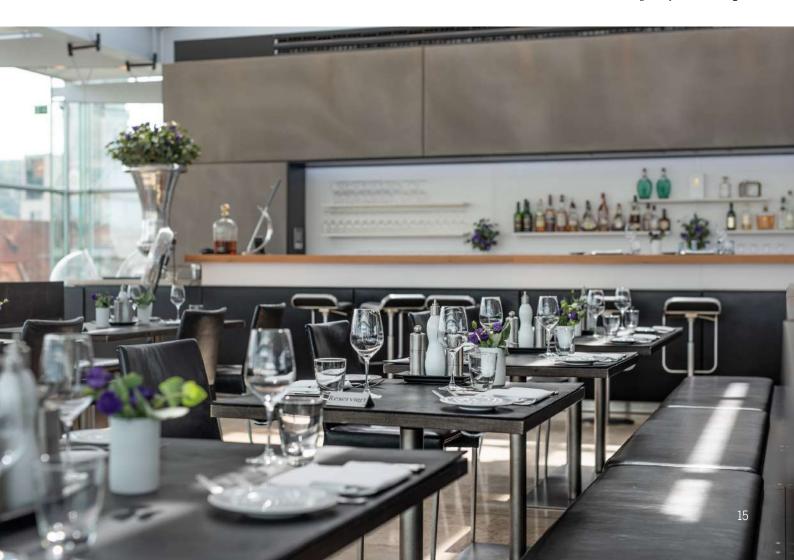

# CUBE RESTAURANT ON THE TOP FLOOR OF THE 'KUNSTMUSEUM STUTTGART'

The sense of space is unique: all-round glazing and a fantastic view of Stuttgart's city center. The reduced interior supports the impression of urban generosity.

The professional restaurant crew has a clear vision: "Inspired Cooking" – it is the quintessence of inspiring, culinary voyage of discovery. Tasteful and expressive dishes are created with first-class, wherever possible regional products. Our dishes combine ideas from different origins: Mediterranean cuisine with Asian influences are the source of inspiration.