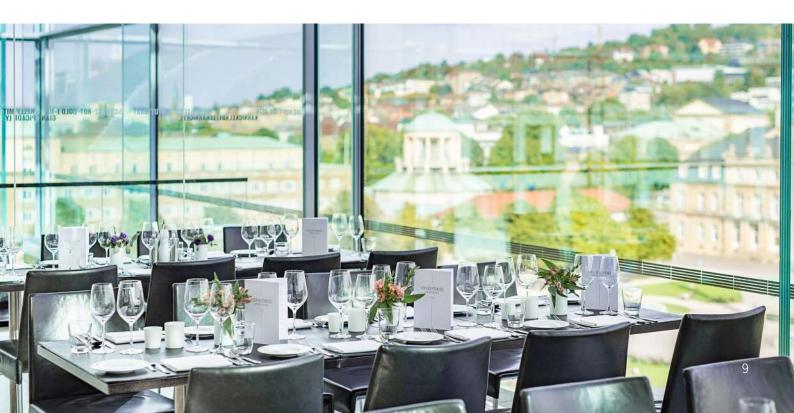

# CUBE RESTAURANT ON THE TOP FLOOR OF THE 'KUNSTMUSEUM STUTTGART'

The sense of space is unique: all-round glazing and a fantastic view of Stuttgart's city center. The reduced interior supports the impression of urban generosity.

# CORPORATE EVENTS EXCLUSIVE BOOKINGS

Would you like to leave a lasting impression with customers, guests or employees? The Cube Restaurant as one of the city's most exclusive restaurant venues makes it possible with its breathtaking view over the Stuttgart Schlossplatz.

The restaurant is located on the top floor of the Kunstmuseum directly in the city center with excellent public transport connections and parking spaces in the public underground car park of the BW Bank. Therefore, the Cube Restaurant offers the perfect conditions for your event. The spacious room with fully equipped bar and a lounge with excellent views are versatile. To round off your event, start with a cocktail reception at the o.T. Bar, which is located in the foyer of the 'Kunstmuseum Stuttgart'.